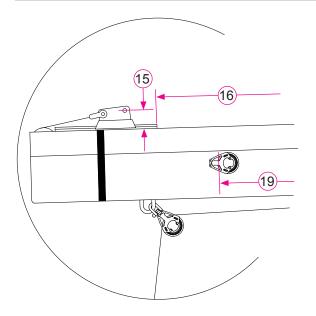

| Boom Characteristics |                          |
|----------------------|--------------------------|
| Clew Slug Type       |                          |
| Clew Car             | ☐ Yes ☐ No (see 15)      |
| Number of Reef Lines |                          |
| Reef Blocks on Boom  | ☐ Yes ☐ No (see 19 - 21) |
| Single Line Reefing  | ☐ Yes ☐ No (see 7)       |
| Luff Reef Attachment |                          |

|                                                            | 9                                                     |
|------------------------------------------------------------|-------------------------------------------------------|
| Meas                                                       | sured on Boom                                         |
| 15                                                         | Clew Pin up                                           |
| 16                                                         | Back of mast to track start                           |
| 17                                                         | Halyard schackle pin diameter                         |
| 18                                                         | Halyard schackle throat width                         |
| Exter                                                      | nal Reef Blocks (if present)                          |
| 19                                                         | Reef Block Aft - Reef 1                               |
| 20                                                         | Reef Block Aft - Reef 2                               |
| 21                                                         | Reef Block Aft - Reef 3                               |
| Luff H                                                     | Hardware                                              |
| □ Туре                                                     | e A □ Type B □ Type C □ Rope □ Other - Please Specify |
| Α                                                          | Width                                                 |
| В                                                          | Throat                                                |
| С                                                          | Rope Diameter                                         |
| Foot                                                       | Hardware                                              |
| ☐ Type A ☐ Type B ☐ Type C ☐ Rope ☐ Other - Please Specify |                                                       |
| Α                                                          | Width                                                 |
| В                                                          | Throat                                                |
| С                                                          | Rope Diameter                                         |