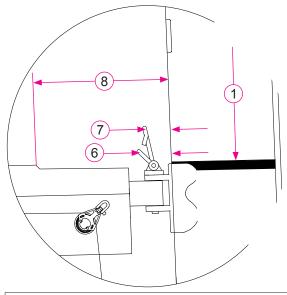

| Measured from Back of Mast |                                                     |  |
|----------------------------|-----------------------------------------------------|--|
| 6                          | Tack Pin Aft (Moveable fittings keep at 45° angle)  |  |
| 7                          | Reef Hook Aft (Moveable fittings keep at 45° angle) |  |
| 7.1                        | Reef 1: □ Port □ Starboard □ Both                   |  |
| 7.2                        | Reef 2: □ Port □ Starboard □ Both                   |  |
| 7.3                        | Reef 3: □ Port □ Starboard □ Both                   |  |
| 8                          | Foot Groove Aft                                     |  |

|                                                            | 9                                                     |
|------------------------------------------------------------|-------------------------------------------------------|
| Meas                                                       | sured on Boom                                         |
| 15                                                         | Clew Pin up                                           |
| 16                                                         | Back of mast to track start                           |
| 17                                                         | Halyard schackle pin diameter                         |
| 18                                                         | Halyard schackle throat width                         |
| Exter                                                      | nal Reef Blocks (if present)                          |
| 19                                                         | Reef Block Aft - Reef 1                               |
| 20                                                         | Reef Block Aft - Reef 2                               |
| 21                                                         | Reef Block Aft - Reef 3                               |
| Luff H                                                     | Hardware                                              |
| □ Туре                                                     | e A □ Type B □ Type C □ Rope □ Other - Please Specify |
| Α                                                          | Width                                                 |
| В                                                          | Throat                                                |
| С                                                          | Rope Diameter                                         |
| Foot                                                       | Hardware                                              |
| ☐ Type A ☐ Type B ☐ Type C ☐ Rope ☐ Other - Please Specify |                                                       |
| Α                                                          | Width                                                 |
| В                                                          | Throat                                                |
| С                                                          | Rope Diameter                                         |