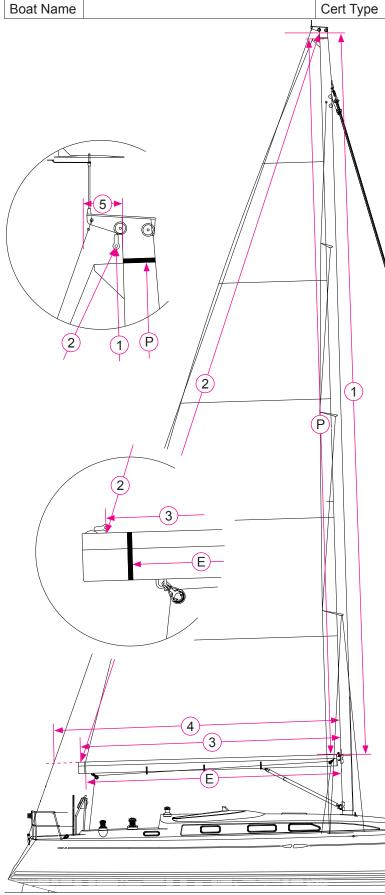

## **Mainsail Dimensions**

| Name      | Phone     | Date         |
|-----------|-----------|--------------|
| Boat      | Year      | Sail Number  |
| Boat Name | Cert Type | Number Color |

|                     | All Dimensions in meters              |
|---------------------|---------------------------------------|
| Standard Dimensions |                                       |
| Р                   | Mainsail Luff                         |
| Е                   | Mainsail Foot                         |
| Rig Dimensions      |                                       |
| 1                   | Two Blocked Luff                      |
| 2                   | Maximum Leech                         |
| 3                   | Two Blocked Foot                      |
| 4                   | Back of mast to backstay (along boom) |
| 5                   | Distance to backstay at max hoist     |