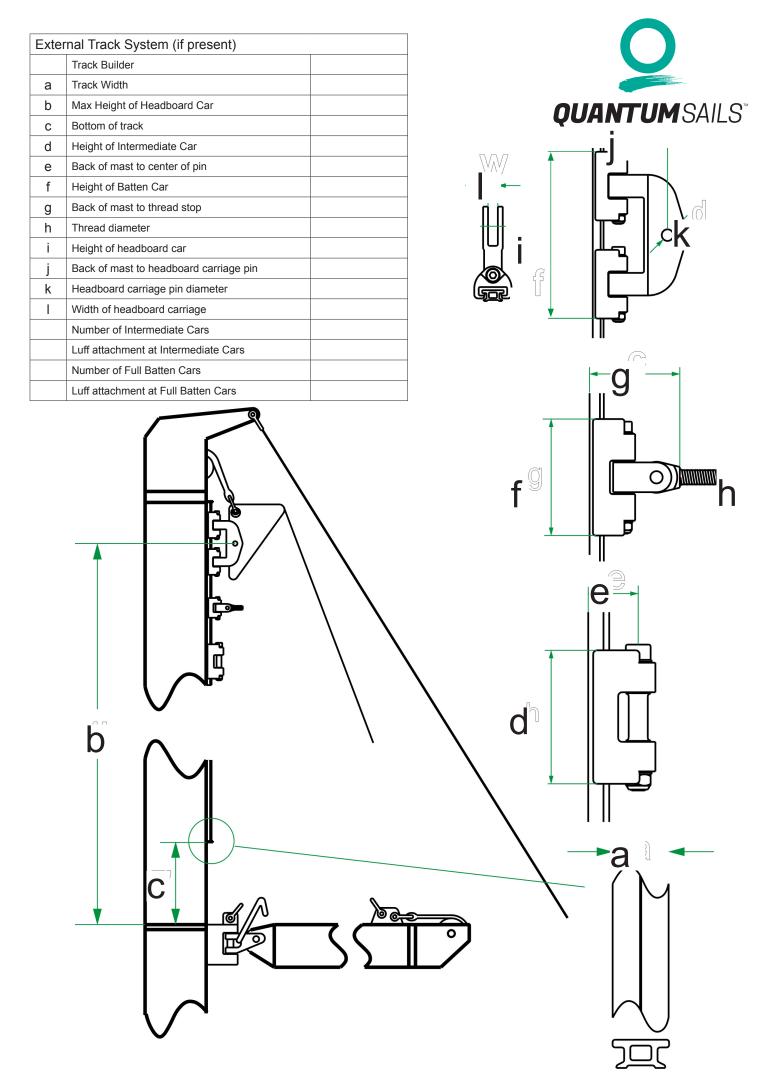

|                                                            | 9                                                     |
|------------------------------------------------------------|-------------------------------------------------------|
| Meas                                                       | sured on Boom                                         |
| 15                                                         | Clew Pin up                                           |
| 16                                                         | Back of mast to track start                           |
| 17                                                         | Halyard schackle pin diameter                         |
| 18                                                         | Halyard schackle throat width                         |
| Exter                                                      | nal Reef Blocks (if present)                          |
| 19                                                         | Reef Block Aft - Reef 1                               |
| 20                                                         | Reef Block Aft - Reef 2                               |
| 21                                                         | Reef Block Aft - Reef 3                               |
| Luff H                                                     | Hardware                                              |
| □ Туре                                                     | e A □ Type B □ Type C □ Rope □ Other - Please Specify |
| Α                                                          | Width                                                 |
| В                                                          | Throat                                                |
| С                                                          | Rope Diameter                                         |
| Foot                                                       | Hardware                                              |
| ☐ Type A ☐ Type B ☐ Type C ☐ Rope ☐ Other - Please Specify |                                                       |
| Α                                                          | Width                                                 |
| В                                                          | Throat                                                |
| С                                                          | Rope Diameter                                         |