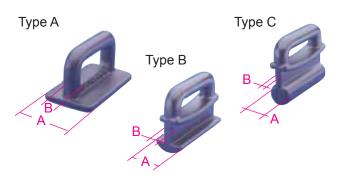

|                                                            | 9                                                     |
|------------------------------------------------------------|-------------------------------------------------------|
| Meas                                                       | sured on Boom                                         |
| 15                                                         | Clew Pin up                                           |
| 16                                                         | Back of mast to track start                           |
| 17                                                         | Halyard schackle pin diameter                         |
| 18                                                         | Halyard schackle throat width                         |
| Exter                                                      | nal Reef Blocks (if present)                          |
| 19                                                         | Reef Block Aft - Reef 1                               |
| 20                                                         | Reef Block Aft - Reef 2                               |
| 21                                                         | Reef Block Aft - Reef 3                               |
| Luff H                                                     | Hardware                                              |
| □ Туре                                                     | e A □ Type B □ Type C □ Rope □ Other - Please Specify |
| Α                                                          | Width                                                 |
| В                                                          | Throat                                                |
| С                                                          | Rope Diameter                                         |
| Foot                                                       | Hardware                                              |
| ☐ Type A ☐ Type B ☐ Type C ☐ Rope ☐ Other - Please Specify |                                                       |
| Α                                                          | Width                                                 |
| В                                                          | Throat                                                |
| С                                                          | Rope Diameter                                         |