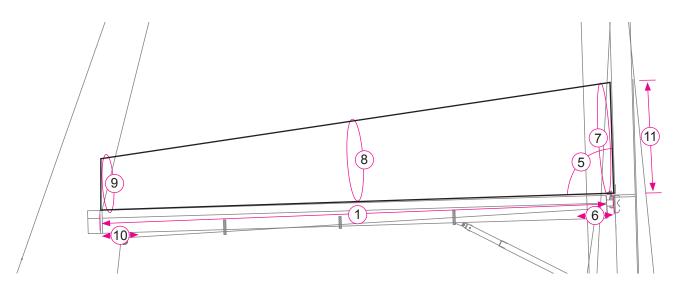

## Sail Pack Dimensions

| Nam  | e                                                        | Phone | Material                      |
|------|----------------------------------------------------------|-------|-------------------------------|
| Boat |                                                          | Date  | Color                         |
| Meas | suring Flaked Sail                                       |       |                               |
| 1    | Foot Length of sail measured from aft side of mast       |       |                               |
| 2    | Type / size of slide / bolt rope to fit top of main boom |       |                               |
| 3    | 'P' measurement to determine lazy jack length            |       |                               |
| 4    | Color of Sunbrella fabric                                |       |                               |
| 5    | Tack Angle                                               |       | <ul><li><a>(14)</a></li></ul> |
| 6    | Tack Set Back                                            |       |                               |
| 7    | Circumference of flaked sail, aft of mast                |       |                               |
| 8    | Circumference of flaked sail, middle of foot             |       | (15)                          |
| 9    | Circumference of flaked sail at end of boom              |       |                               |
| 10   | Where the foot groove ends forward of the clew           |       |                               |
| 11   | Stack height, from top of boom / top of head             |       | Attached                      |
| 12   | Reef line cut back at the tack                           |       |                               |
|      | Type of Front Closure - Attached or Zipper               |       |                               |
| 13   | Front A Attached: Width of Front 1/4 down from top       |       |                               |
| 14   | Front B Attached: Width of Front 1/2 down from top       |       |                               |
| 15   | Front C Attached: Width of Front 3/4 down from top       |       |                               |
| 16   | Front A Zipper: Width of Front at top                    |       | (17)                          |
| 17   | Front B Zipper: Width of Front 1/2 down from top         |       |                               |
| 18   | Front C Zipper: Width of Front at bottom                 |       |                               |